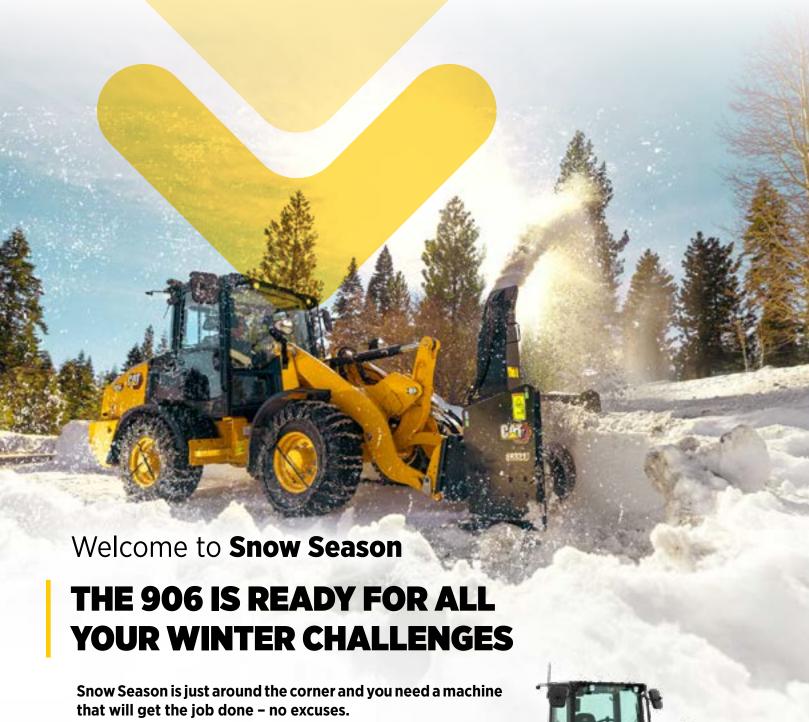

The 906 Compact Wheel Loader has the legendary power, performance, and reliability you've come to expect from a Cat, built right into its DNA. And its innovative technology, fuel efficiency, and all-day comfort let you keep plowing until the job is done.

But we know winter work is never one-size-fits-all, so we've put together three different configurations of the 906 to make sure you get the model you need.

Which 906 is right for your operations?

LEASE STARTS FROM \$1.665 /mo\*

### **STANDARD**

## STANDARD configuration includes:

- ✓ 74HP Cat C2.8 engine
- ✓ Mechanical seat
- ✔ Front & rear road lights
- ✓ 4 cab mounted lights
- ✔ Heat & air con with auto temp control
- ✔ Hydraulic skid steer coupler
- ✓ Exterior mirrors
- ✓ Multi-function 8 button keypad
- ✔ Rim Pull, throttle lock, & variable speed creep control
- ✓ Key start with passcode security
- ✔ Back up alarm
- ✔ Worktool wiring harness
- ✔ Rear hitch
- ✓ Interior storage box with lock
- ✔ Demand fan
- ✓ 20 km/h low speed transmission with diff lock
- ✓ Standard flow hydraulics
- ✔ Large rear view mirror
- ✓ Firestone Duraforce Tires 340/80 R18
- ✔ Product link
- ✔ General purpose bucket